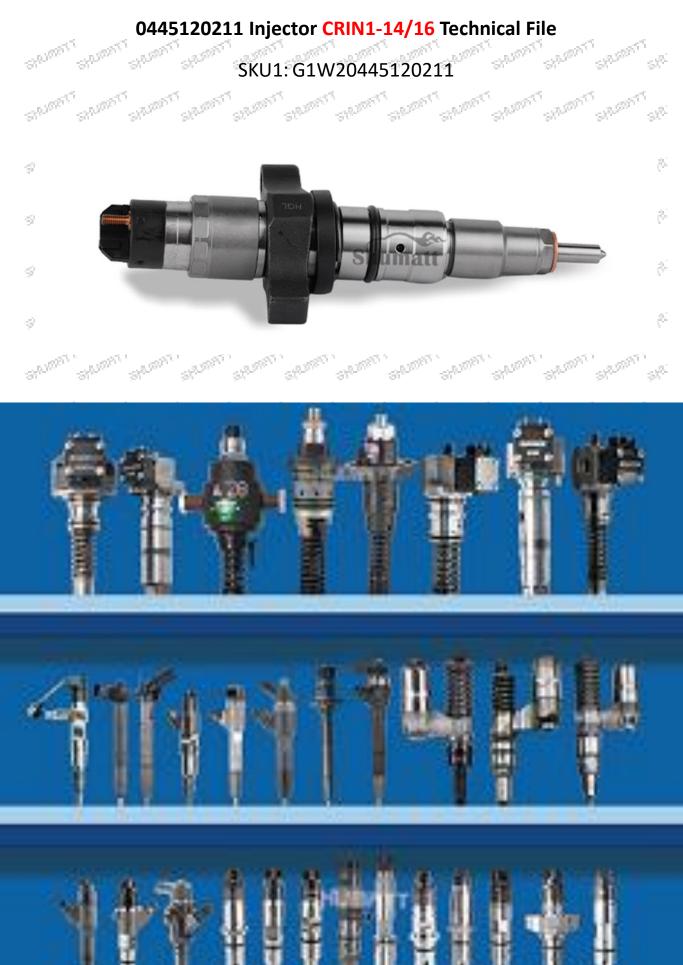

# **SHUMFITT** Shenzhen Shumatt Technology Co., Ltd

0445120212 Injector CRIN1-14/16 Technical File

SPERSON

SPERA

SAUDA

SALTE

## 1.0445120212 Injector's Introduction

#### Stran, Stran, Stran, Stran, Stran, $\otimes^{0,0}$ 1.1. 0445120212 Injector's Basic Information

| State State       | China made new high quality diesel injector 0445120212 fuel injector CRIN1-14/16 |
|-------------------|----------------------------------------------------------------------------------|
| and and           | and a start a            |
| STT STT ST<br>SKU | G1W20445120212 (High quality) /W20000B2B120212 (High quality)                    |
| SKU               | /G1S80445120212/DGH130445120212                                                  |
| SKU               | W20000B2B120212                                                                  |