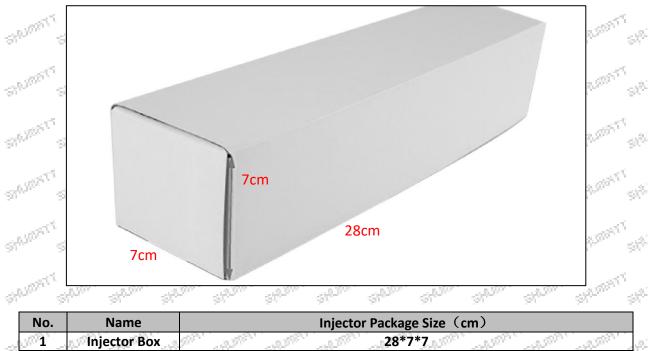

1.5.0445120212 Injector's Specifications and Dimensions Injector Size: 21.5cm\*4 cm \*4 cm = 344cm<sup>3</sup> (L\*W\*H=V) Injector Net Weight: 0.55kg Gross Weight: 0.6kg Injector Quality: China Made Brand New Package Size: 28cm\*7 cm \*7 cm = 1372 cm<sup>3</sup> Injector Type: Diesel Common Rail Injector MOQ: 4 Pieces