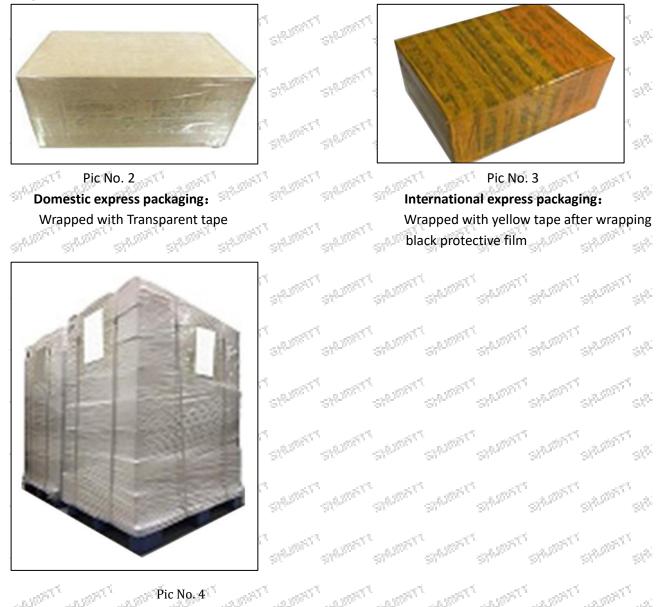

Injector failure due to system pressure exceeding system approved pressure.

Injector failure caused by system voltage exceeding approved voltage.

Injector failure caused by impurities (water, lead, aluminum powder, iron powder, sulfide) in the system SANDER fuel exceeding the standard requirements. 37.50

Injector failure caused by not installing according to the tightening torque specified in the vehicle engine and the maintenance manual (the tightening torque is too large or too small).

Injector failure caused by not following the installation angle specified in the vehicle engine maintenance manual. 43. - I

Injector failure caused by not following the cleaning requirements specified in the vehicle engine maintenance manual.

Injector failure caused by failure to replace consumable parts as specified in the vehicle engine maintenance manual.