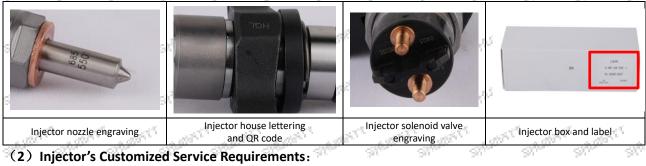

## 1.6. 0445120212 Injector's Quality Control

## (1) Injector Testing

All injector spare parts are tested for electrical characteristics, accuracy, high temperature, low temperature, withstand voltage, leakage, durability, and various working conditions.